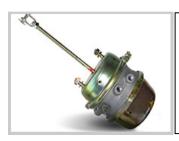

## 3030 Brake Chambers

ABP N42A 33030CD (2.5") \$38.05

ABP N42A 23030C3D (3") \$49.95