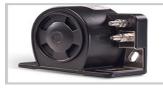

# SEPTEMBER/OCTOBER PARTS SPECIAL



#### **Stainless Steel Spot Mirrors**

5" Center Mount – ABP N74B 10501 \$7.40 ea.

6" Center Mount – ABP N74B 10601 \$8.80 ea.

7-1/2" Offset Mount – ABP N74B 12701 \$11.83 ea.

8-1/2" Center Mount – ABP N74B 10801 \$12.15 ea.

8-1/2" Offset Mount – ABP N74B 12801 \$12.79 ea.



#### **Universal Wiper Blades**

18" - ABP N82 7618 \$4.03 ea.

20" - ABP N82 7620 \$4.37 ea.

22" - ABP N82 7622 \$3.23 ea.

24" - ABP N82 7624 \$4.75 ea.



## 3030 Brake Chambers

ABP N42A 33030CD (2.5") \$38.05

ABP N42A 23030C3D (3") \$49.95



## **Fuel Water Separators**

ABP N122 R50418 \$21.29

ABP N122 R50419 \$21.82

ABP N122 R50550 \$20.25



## 12v Back Up Alarm

ABP N55 BU2000C \$15.02

**10% OFF** 

#### **Alliance Brand Exhaust Parts**



When you present this coupon at the parts counter during the months of September and October 2014.

Special Factory-To-Dealer incentives allow us to pass on tremendous savings. Prices good through October 31, 2014 while supplies last. Prices do not include sales tax, if applicable. Specifications subject to change. Parts photos are representative; actual products may vary.