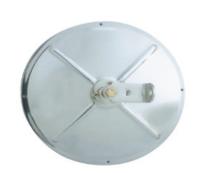

#### **Stainless Steel Spot Mirrors**

5" Center Mount – ABP N74B 10501 \$7.40 ea.

6" Center Mount – ABP N74B 10601 \$8.80 ea.

7-1/2" Offset Mount – ABP N74B 12701 \$11.83 ea.

8-1/2" Center Mount – ABP N74B 10801 \$12.15 ea.

8-1/2" Offset Mount – ABP N74B 12801 \$12.79 ea.