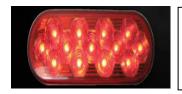

### **LED LIGHTING**

4" Round Stop, Turn, Tail LED (30 Diode)

TLED-430R \$12.38 ea

Oval Stop, Turn, Tail LED (13 Diode)

TLED-OBMR \$12.54 ea

2 ½ " Round Marker LED (13 Diode)

TLED-2HA/TLED-2HR \$5.85 ea