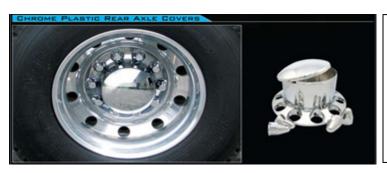

# **WHEEL COVERS**

Chrome Plastic ABS Front Hub Cover with Removable Hubcap & 10 x 33mm Threaded Nut Covers

тнив-грэз \$29.05 еа

Chrome Plastic ABS Rear Hub Cover with Removable Hubcap & 10 x 33mm Threaded Nut Covers

тнив-крзз \$37.48 еа