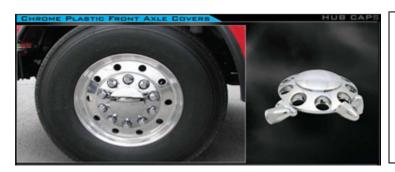

# **WHEEL COVERS**

Chrome Plastic ABS Front Hub Cover with Removable Hubcap & 10 x 33mm Threaded Nut Covers

тнив-грэз \$29.05 еа

Chrome Plastic ABS Rear Hub Cover with Removable Hubcap & 10 x 33mm Threaded Nut Covers