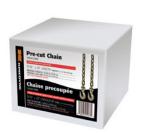

## **CHAINS & BINDERS**

5/16" x 20 feet Chain Assembly Working Load Limit: 4,700 lbs.

SHB 10034 20B **\$44.05** ea

Adjustable Lever Binder Working Load Limit: 5,400 lbs.

SHB 10049 \$32.95 ea

Ratchet Chain Binder Working Load Limit: 5,400 lbs.