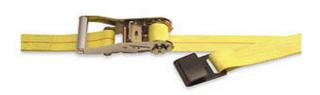

## **CARGO STRAPS**

Winch Strap, 4" x 30 feet with Flat Hook. Working Load Limit: 5,400 lbs.

\$13.99 ea

Ratchet Strap, 2" x 30 feet with Flat Hook and Wide Handle Ratchet. Working Load Limit: 3,335 lbs.

\$16.99 ea