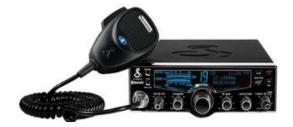

## CB Radio's

29PLX Cobra Professional
Full Feature CB Radio with 4 Color Display

PSO 29LXPP **\$135.95** ea

29LXBT Cobra w/ Bluetooth

CB Radio w/ Bluetooth, Weatherband and 4 Color Display

PSO 29LXBT \$199.00 ea