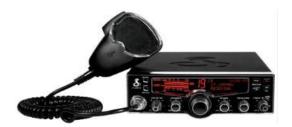

## CB Radio's

29PLX Cobra Professional
Full Feature CB Radio with 4 Color Display

PSO 29LXPP **\$135.95** ea

29LXBT Cobra w/ Bluetooth

CB Radio w/ Bluetooth, Weatherband and 4 Color Display

PSO 29LXBT \$199.00 ea