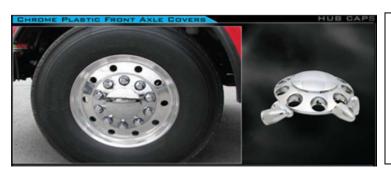

## WHEEL COVERS

Chrome Plastic ABS Front Hub Cover with Removable Hubcap & 10 x 33mm Threaded Nut Covers

тнив-грэз \$29.05 еа

Chrome Plastic ABS Rear Hub Cover with Removable Hubcap & 10 x 33mm Threaded Nut Covers