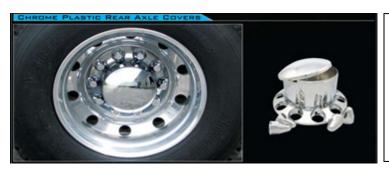

## WHEEL COVERS

Chrome Plastic ABS Front Hub Cover with Removable Hubcap & 10 x 33mm Threaded Nut Covers

тнив-грэз \$29.05 еа

Chrome Plastic ABS Rear Hub Cover with Removable Hubcap & 10 x 33mm Threaded Nut Covers

тнив-крзз \$37.48 еа