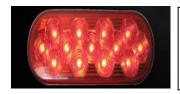

## **LED LIGHTING**

4" Round Stop, Turn, Tail LED (30 Diode)

TLED-430R \$12.38 ea

Oval Stop, Turn, Tail LED (13 Diode)

TLED-OBMR **\$12.54** ea

2 ½ " Round Marker LED (13 Diode)

TLED-2HA/TLED-2HR \$5.85 ea