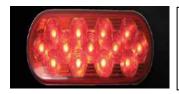

## **QUARTER FENDERS**

4" Round Stop, Turn, Tail LED (30 Diode)

TLED-430R \$12.63 ea

Oval Stop, Turn, Tail LED (13 Diode)

TLED-OBMR/OBMA \$12.78 ea

2 ½ " Round Marker LED (13 Diode)

TLED-2HA/TLED-2HR \$5.96 ea