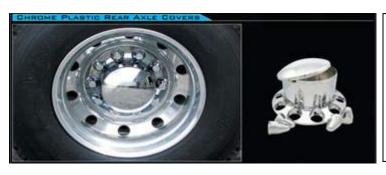

## WHEEL COVERS

Chrome Plastic ABS Front Hub Cover with Removable Hubcap & 10 x 33mm Threaded Nut Covers

тнив-грэз \$32.38 еа

Chrome Plastic ABS Rear Hub Cover with Removable Hubcap & 10 x 33mm Threaded Nut Covers

тнив-крзз \$38.23 еа