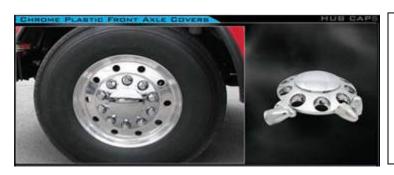

## WHEEL COVERS

Chrome Plastic ABS Front Hub Cover with Removable Hubcap & 10 x 33mm Threaded Nut Covers

тнив-грэз \$32.38 еа

Chrome Plastic ABS Rear Hub Cover with Removable Hubcap & 10 x 33mm Threaded Nut Covers