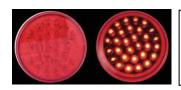

## **QUARTER FENDERS**

4" Round Stop, Turn, Tail LED (30 Diode)

TLED-430R \$12.63 ea

Oval Stop, Turn, Tail LED (13 Diode)

TLED-OBMR/OBMA \$12.78 ea

2 ½ " Round Marker LED (13 Diode)

TLED-2HA/TLED-2HR \$5.96 ea