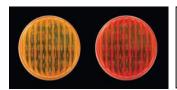

## **QUARTER FENDERS**

4" Round Stop, Turn, Tail LED (30 Diode)

TLED-430R \$12.63 ea

Oval Stop, Turn, Tail LED (13 Diode)

TLED-OBMR/OBMA \$12.78 ea

2 ½ " Round Marker LED (13 Diode)

TLED-2HA/TLED-2HR \$5.96 ea