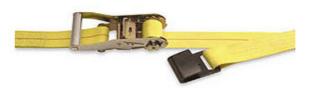

## **CARGO STRAPS**

Winch Strap, 4" x 30 feet with Flat Hook. Working Load Limit: 5,400 lbs.

SHB 423021

Ratchet Strap, 2" x 30 feet with Flat Hook and Wide Handle Ratchet. Working Load Limit: 3,335 lbs.

shb 513020 **\$17.99 еа** 