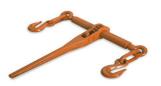

# **CHAINS & BINDERS**

5/16" x 20 feet Chain Assembly Working Load Limit: 4,700 lbs.

sнв 10034 20в **\$42.99 еа** 

Adjustable Lever Binder Working Load Limit: 5,400 lbs.

SHB 10049 **\$30.49 еа** 

Ratchet Chain Binder Working Load Limit: 5,400 lbs. SHB 10035 **\$37.80 ea** 