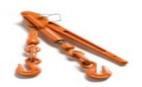

# **CHAINS & BINDERS**

5/16" x 20 feet Chain Assembly Working Load Limit: 4,700 lbs.

sнв 10034 20в **\$42.99 еа** 

Adjustable Lever Binder Working Load Limit: 5,400 lbs.

SHB 10049 **\$30.49 еа** 

Ratchet Chain Binder Working Load Limit: 5,400 lbs. SHB 10035 **\$37.80 ea** 