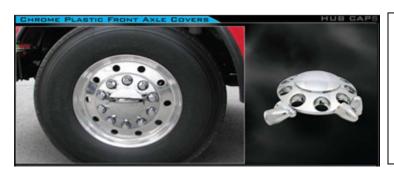

## WHEEL COVERS

Chrome Plastic ABS Front Hub Cover with Removable Hubcap & 10 x 33mm Threaded Nut Covers

тнив-грэз \$29.05 еа

Chrome Plastic ABS Rear Hub Cover with Removable Hubcap & 10 x 33mm Threaded Nut Covers