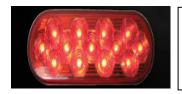

## **LED LIGHTING**

4" Round Stop, Turn, Tail LED (30 Diode)

TLED-430R \$12.38 ea

Oval Stop, Turn, Tail LED (13 Diode)

TLED-OBMR **\$12.54** ea

2 ½ " Round Marker LED (13 Diode)

TLED-2HA/TLED-2HR \$5.85 ea