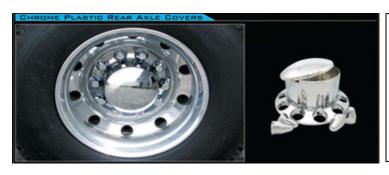

## WHEEL COVERS

Chrome Plastic ABS Front Hub Cover with Removable Hubcap & 10 x 33mm Threaded Nut Covers

тнив-грэз \$29.05 еа

Chrome Plastic ABS Rear Hub Cover with Removable Hubcap & 10 x 33mm Threaded Nut Covers

тнив-крзз \$37.48 еа