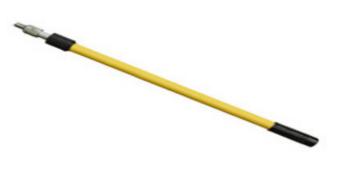

### **Wash Brushes and Accessories**

| Fiberglass Extension Handles |            |
|------------------------------|------------|
| ERI 240 – 2'-4'              | \$15.60 ea |
| ERI 480 – 4'-8'              | \$21.38 ea |

\$24.60 ea ERI 510 - 5'-10'

\$26.40 ea ERI 612 - 6'-12'