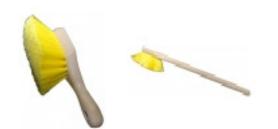

#### 10" Bi-Level Wash Brushes

\$15.06 ea ERI 210 - Yellow

\$18.81 ea ERI 195 – Green