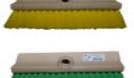

## JANUARY/FEBRUARY PARTS SPECIAL

### **Wash Brushes and Accessories**



| Fiberglass Extension Handles |            |
|------------------------------|------------|
| ERI 240 – 2'-4'              | \$15.60 ea |
| ERI 480 – 4'-8'              | \$21.38 ea |

\$24.60 ea ERI 510 - 5'-10'

\$26.40 ea ERI 612 - 6'-12'



#### **Fender Brushes**

\$5.26 ea ERI 215 - 8" Brush

ERI 216 – 20" Brush \$7.43 ea



#### 10" Bi-Level Wash Brushes

\$15.06 ea ERI 210 - Yellow

\$18.81 ea ERI 195 – Green



#### **Tire Brushes**

\$4.38 ea ERI 155 - Nylon

\$5.45 ea **ERI 156 - Brass** 



#### **Stack Brush**

\$23.76 ea **ERI 208** 

# 1 FREE

#### **SNOW BRUSH/ICE SCRAPER**

When you purchase \$40 of Easy Reach product and present this coupon at the parts counter during the months of January and February 2015.

**PART # ERI 150**