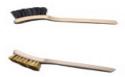

#### **Fender Brushes**

\$5.26 ea ERI 215 - 8" Brush

ERI 216 – 20" Brush \$7.43 ea